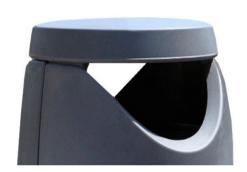

Metal parts treated with cataphoresis or hotgalvanised to prevent corrosion.

Its smooth surface prevents build-up of dirt and makes cleaning easier.

Circular 130 litre capacity body with an access hatch that occupies half of the body diameter and can open to 180°, making it easy to empty.

### **EQUIPMENT**

120 litre capacity basket made of polyethylene, equipped with a handle and wide integrated lifting area for easy handling.

The fixing system comprises a support base built into the body which enables secure attachment to the pavement by four 12 mm diameter universal anchoring devices.