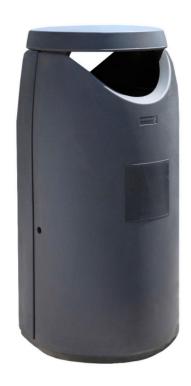

## Europa 130

Litter bins Europa range

21,80 Kg Weight without basket

120 L Basket Capacity

**1.165** mm Height

575 mm Diameter

Metal parts treated with cataphoresis or hotgalvanised to prevent corrosion.

Its smooth surface prevents build-up of dirt and makes cleaning easier.

Circular 130 litre capacity body with an access hatch that occupies half of the body diameter and can open to 180°, making it easy to empty.

# Europa 130 Litter bins Europa range