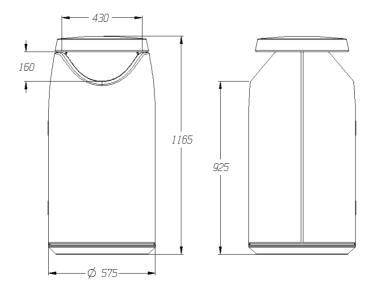

## Europa 130

Litter bins Europa range

21,80 Kg Weight without basket

120 L Basket Capacity

**1.165** mm Height

575 mm Diameter