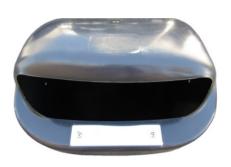

**4,3** Kg Weight

50<sub>L</sub> Capacity

746 mm Height

430 mm Width

## **FEATURES**

With its smooth flowing lines the 50 litre capacity DIN litter bin has been designed based on the specifications of the DIN standard, and is suitable for any urban setting.

The body and lid are injection moulded in solidcoloured high-density polyethylene stabilised against the combined effects of UV radiation and water, and are also resistant to bad weather, detergents, mould and bacteria.