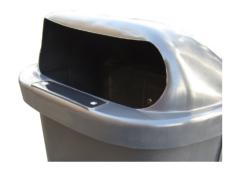

Space on the front to display a customised embossed logo or thermal transfer graphic - maximum dimensions 200 x 200 mm.

Easier maintenance

Customised

Easier assembled

Easy to clean

Easier emptying