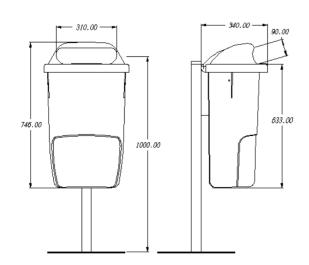

**4,3** Kg Weight

50<sub>L</sub> Capacity

746 mm Height

430 mm Width

A mounting system manufactured from galvanised steel complying with standard DIN 30713.

The system facilitates easy installation on streetlamps, posts, walls.

Manufactured using environmentally-friendly recyclable materials.