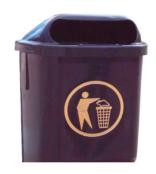

## **FEATURES**

With its smooth flowing lines the 50 litre capacity DIN litter bin has been designed based on the specifications of the DIN standard, and is suitable for any urban setting.

The body and lid are injection moulded in solidcoloured high-density polyethylene stabilised against the combined effects of UV radiation and water, and are also resistant to bad weather, detergents, mould and bacteria.

Space on the front to display a customised embossed logo or thermal transfer graphic - maximum dimensions 200 x 200 mm.

Easier maintenance

Customised

Easier assembled

Easy to clean

Easier emptying