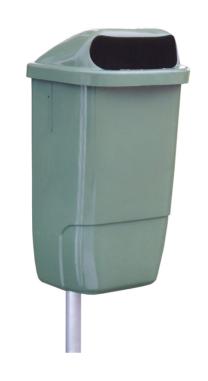

## **FEATURES**

With its smooth flowing lines the 50 litre capacity DIN litter bin has been designed based on the specifications of the DIN standard, and is suitable for any urban setting.

The body and lid are injection moulded in solidcoloured high-density polyethylene stabilised against the combined effects of UV radiation and water, and are also resistant to bad weather, detergents, mould and bacteria.

**4,3** Kg Weight

50<sub>L</sub> Capacity

746 mm Height

430 mm Width