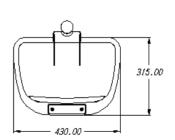

g lines the 50 litre capacity DIN litter bin has been designed based on the specifications of the DIN standard, and is suitable for any urban setting.

The body and lid are injection moulded in solidcoloured high-density polyethylene stabilised against the combined effects of UV radiation and water, and are also resistant to bad weather, detergents, mould and bacteria.

A mounting system manufactured from galvanised steel complying with standard DIN 30713.

The system facilitates easy installation on streetlamps, posts, walls.

Manufactured using environmentally-friendly recyclable materials.

Its smooth surface prevents build-up of dirt and makes cleaning easier.

Stable colours using pigments that do not contain heavy metals.

Available in a wide range of colours.

## **STANDARDS**











## **ATTRIBUTES**

















## **EQUIPMENT**

A locking system utilising a standard key is provided to prevent unauthorised use by people other than the maintenance team.

A support made from I.H.A. F-112 steel plate, galvanised to prevent rusting.

Space on the front to display a customised embossed logo or thermal transfer graphic - maximum dimensions 200 x 200 mm.







Easier maintenance



Customised



Easier assembled



Easy to clean



Easier emptying