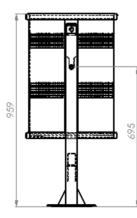

The fork bracket supporting the basket consists of side and central mounting posts comprising: an oval shaped tube  $60 \times 30 \times 2$  mm thick and a tube which joins the three mounting posts made from a rectangular tube  $60 \times 40 \times 2$  mm thick.

It is easily and securely fixed in place by four 12mm diameter universal expansion anchoring bolts.