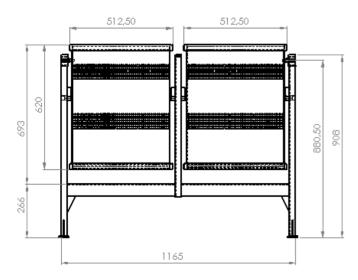

# Ciudad de Barcelona 220

Litter bins Ciudad de Barcelona range

**71** Kg

Weight with support

220<sub>L</sub>

Capacity

620<sub>mm</sub>

**Basket height** 

1.185 mm

## **FEATURES**

All the baskets have a 110 litre capacity, are manufactured from 1.5 mm thick perforated steel plate, reinforced with two 30 x 15 x 1.5 mm oval profile steel tubes on the upper and lower sections, and are easily detachable to facilitate handling and emptying by maintenance staff.