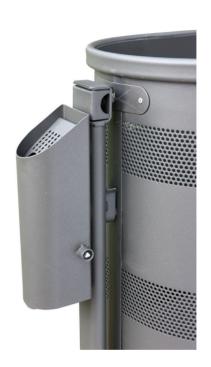

The fork bracket supporting the basket consists of side and central mounting posts comprising: an oval shaped tube  $60 \times 30 \times 2$  mm thick and a tube which joins the three mounting posts made from a rectangular tube  $60 \times 40 \times 2$  mm thick.

It is easily and securely fixed in place by four 12mm diameter universal expansion anchoring bolts.