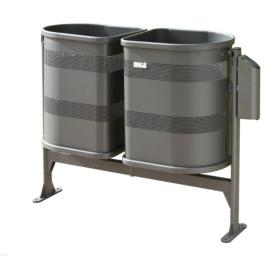

# Ciudad de Barcelona 220

Litter bins Ciudad de Barcelona range

**71** Kg

Weight with support

220<sub>L</sub>

Capacity

620<sub>mm</sub>

**Basket height** 

## **FEATURES**

All the baskets have a 110 litre capacity, are manufactured from 1.5 mm thick perforated steel plate, reinforced with two 30 x 15 x 1.5 mm oval profile steel tubes on the upper and lower sections, and are easily detachable to facilitate handling and emptying by maintenance staff.

The fork bracket supporting the basket consists of side and central mounting posts comprising: an oval shaped tube  $60 \times 30 \times 2$  mm thick and a tube which joins the three mounting posts made from a rectangular tube  $60 \times 40 \times 2$  mm thick.

It is easily and securely fixed in place by four 12mm diameter universal expansion anchoring bolts.