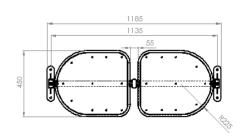

1.185 mm

## **FEATURES**

All the baskets have a 110 litre capacity, are manufactured from 1.5 mm thick perforated steel plate, reinforced with two 30 x 15 x 1.5 mm oval profile steel tubes on the upper and lower sections, and are easily detachable to facilitate handling and emptying by maintenance staff.