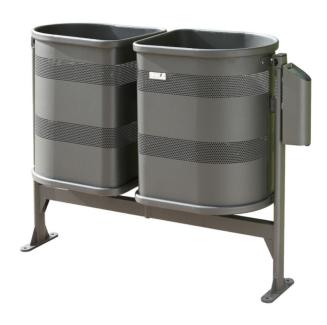

# Ciudad de Barcelona 220

Litter bins Ciudad de Barcelona range

**71** Kg

Weight with support

220<sub>L</sub>

Capacity

620<sub>mm</sub>

**Basket height** 

## **FEATURES**

All the baskets have a 110 litre capacity, are manufactured from 1.5 mm thick perforated steel plate, reinforced with two 30 x 15 x 1.5 mm oval profile steel tubes on the upper and lower sections, and are easily detachable to facilitate handling and emptying by maintenance staff.