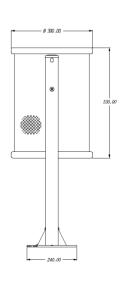

Semicircular: 15 Kg Circular: 14, 4 / 16 Kg

Weight with support

Semicircular: 35 Circular: 50 / 70 L

Capacity

530<sub>mm</sub>

**Basket height** 

Semicircular: 450 mm

Circular: 390 mm

## Barcelona 35 Semicircular

The support on the circular version comprises an H-shaped steel structure having an oval profile 60 x 20 x 1.5 mm thick, fitted with a lock.

The support on the semicircular version is a tubular steel structure 90 x 50 x 2 mm thick and fitted with a lock.