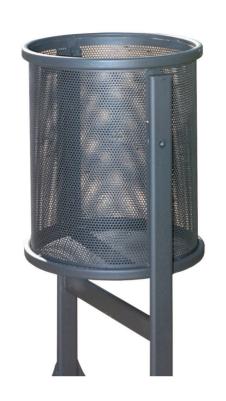

### **FEATURES**

The basket capacity is 35 litres for the semicircular version and either 50 or 70 litres for the circular model. It is made from 1.5 mm thick perforated steel plate, reinforced with two 30 x 15 x 1.5 mm thick oval profile tubular steel tubes; and can be simply removed for ease of handling and emptying by maintenance staff..

The support on the circular version comprises an H-shaped steel structure having an oval profile 60 x 20 x 1.5 mm thick, fitted with a lock.

The support on the semicircular version is a tubular steel structure 90 x 50 x 2 mm thick and fitted with a lock.

# Barcelona 50 Circular