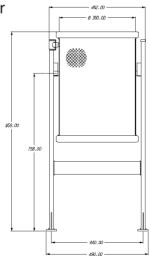

Semicircular: 15 Kg Circular: 14, 4 / 16 Kg

Weight with support

Semicircular: 35 Circular: 50 / 70 L

Capacity

530<sub>mm</sub>

**Basket height** 

Semicircular: 450 mm

Circular: 390 mm

## Barcelona 35 Semicircular

The support on the circular version comprises an H-shaped steel structure having an oval profile 60 x 20 x 1.5 mm thick, fitted with a lock.

The support on the semicircular version is a tubular steel structure 90 x 50 x 2 mm thick and fitted with a lock.