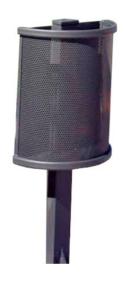

## Barcelona 35 Semicircular

### **FEATURES**

The basket capacity is 35 litres for the semicircular version and either 50 or 70 litres for the circular model. It is made from 1.5 mm thick perforated steel plate, reinforced with two 30 x 15 x 1.5 mm thick oval profile tubular steel tubes; and can be simply removed for ease of handling and emptying by maintenance staff..

The support on the circular version comprises an H-shaped steel structure having an oval profile 60 x 20 x 1.5 mm thick, fitted with a lock.

The support on the semicircular version is a tubular steel structure 90 x 50 x 2 mm thick and fitted with a lock.