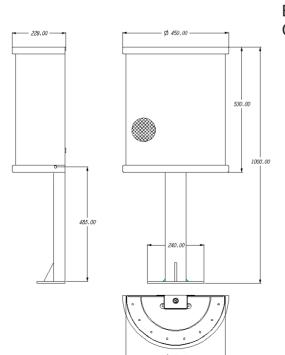

Semicircular: 15 Kg Circular: 14, 4 / 16 Kg

Weight with support

Semicircular: 35 Circular: 50 / 70 L

Capacity

530<sub>mm</sub>

**Basket height** 

Semicircular: 450 mm

Circular: 390 mm

450 mm

Basket diameter

# Barcelona 50 Circular