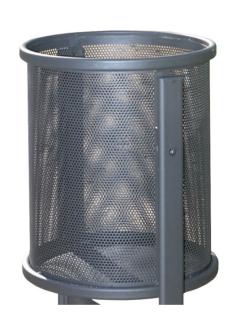

# Barcelona 50 Circular

### **FEATURES**

The basket capacity is 35 litres for the semicircular version and either 50 or 70 litres for the circular model. It is made from 1.5 mm thick perforated steel plate, reinforced with two 30 x 15 x 1.5 mm thick oval profile tubular steel tubes; and can be simply removed for ease of handling and emptying by maintenance staff..

The support on the circular version comprises an H-shaped steel structure having an oval profile 60 x 20 x 1.5 mm thick, fitted with a lock.

The support on the semicircular version is a tubular steel structure 90 x 50 x 2 mm thick and fitted with a lock.