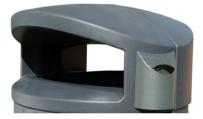

### **EQUIPMENT**

Filling area comprises two wide openings having  $180^{\circ}$  access, made up of an upper part that is joined to the body of the bin by two vertical locks giving the whole structure a high degree of mechanical strength.

A locking system with a standard triangular key is provided to prevent unauthorised access.

Integral cigarette stubber in the body; ashtray can be suppliedon request.

120 litre basket fitted with an integral handle to make emptying easier.

There is the option of replacing the basket with a refuse sack. The system can also be used to segregate two separate materials if a two-compartment basket is fitted.

Vandal-resistant support frame is integrated into the body and fixed to the pavement simply and securely by means of four 12 mm universal expansion bolts.