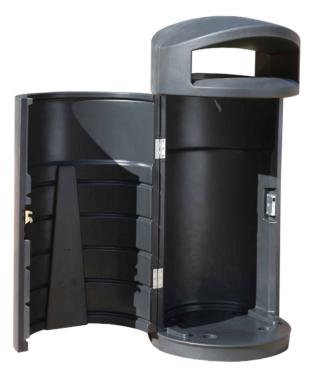

### **EQUIPMENT**

Filling area comprises two wide openings having  $180^{\circ}$  access, made up of an upper part that is joined to the body of the bin by two vertical locks giving the whole structure a high degree of mechanical strength.

There is the option of replacing the basket with a refuse sack. The system can also be used to segregate two separate materials if a two-compartment basket is fitted.

Vandal-resistant support frame is integrated into the body and fixed to the pavement simply and securely by means of four 12 mm universal expansion bolts.