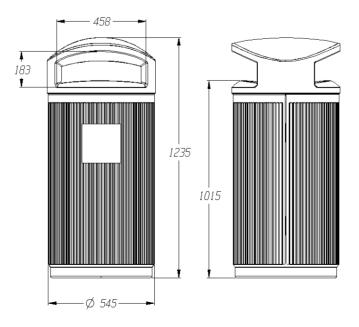

Metal parts are electro-plated or hot-dipped galvanized to eliminate any corrosion points in the finished product.

Can be customised on the body, measuring 190 x 190 mm maximum.