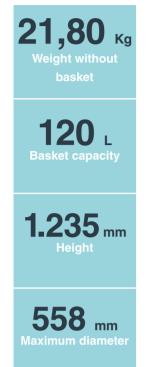

A locking system with a standard triangular key is provided to prevent unauthorised access.

Integral cigarette stubber in the body; ashtray can be suppliedon request.

120 litre basket fitted with an integral handle to make emptying easier.