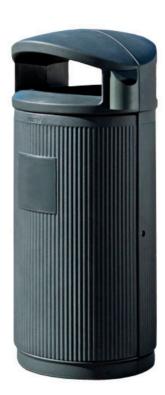

# CONTENUR

Minerva 130 Litter bins Agora range

Manufactured using environmentally-friendly recyclable materials.

No heavy metals in the pigments.

They are designed with vertical fluting that reinforces the whole assembly providing originality and elegance. This fluting makes it difficult to stick posters and labels to the body of the bin.