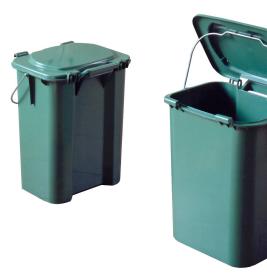

### **FEATURES**

Body and lid manufactured from virgin polypropylene for protection against atmospheric conditions.

Metal handle manufactured from galvanized steel.

Fixed dimensions, absorbs everyday impacts without denting or cracking.

Selective household collection is made easy by a compartment system enabling it to be segregated into two or three separate sections..

Available in a wide range of colours.

Customisation of the body with thermal transfer graphic - maximum area 200 x 200 mm and with embossed logo - maximum area 340 x 250 mm.

## **EQUIPMENT**

The bin has an integrated handle for easier manoeuvrability.

Ergonomic insets at the base of the bin make emptying easier.

Clip system to prevent the metal handle from dropping.

Customisation