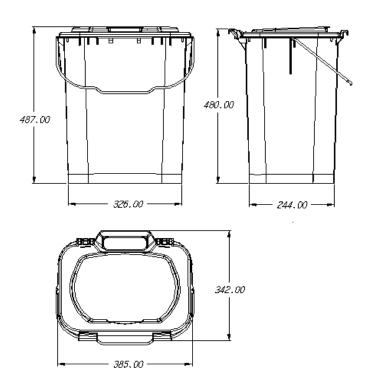

## Household bin CD35

35<sub>L</sub>

343<sub>mm</sub>

487<sub>mm</sub>

# Household bin CD35