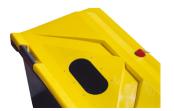

# **FEATURES**

The body and lid are injection moulded in solid coloured high-density polyethylene.

Manufactured using environmentally-friendly recyclable materials.

No heavy metals in the pigments.

Ideal for different types of waste collection: paper and cardboard, glass, packaging, organic matter, etc. ...

## **EQUIPMENT**

160 or 200 mm diameter wheels.

Openings with sizes and features specially designed to accommodate each type of waste, making them easy to use.

Integrated sound-proofing system in the lid.