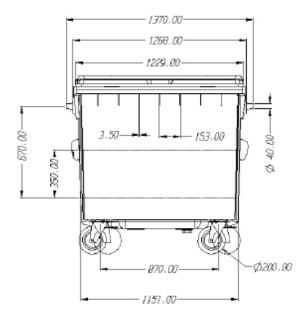

nsity polyethylene.

Manufactured using environmentally-friendly recyclable materials.

No heavy metals in the pigments.

Ideal for different types of waste collection: paper and cardboard, glass, packaging, organic matter, etc. ...

Available in a wide range of colours..

DIN, AFNOR, OSCHNER or VENTRAL lifting systems.

Customisation of lid with thermal transfer graphic, area: 230 x 45 mm.

Customisation of body with silk screen or thermal transfer graphic, area:  $300 \times 400 \text{ mm}$ .

CE Marking with sound power level indicated in accordance with European Directive 2000/14/EC. 92,0 db.

Product Approval Certificate awarded by TÜV Product Service GmbH in accordance with European Standard EN 840:2012

UN certificate for the transportation of hazardous goods.

### **STANDARDS**











#### **ATTRIBUTES**







## **ACCESSORIES**







**PLASTIC APERTURE** 



**PAPER APERTURE** 



**CENTRAL BRAKE SYSTEM** 



**LIFTING SYSTEM** 



**RAIN COVER** 



**PEDAL** 



**AVAILABLE IN A WIDE RANGE OF COLOURS** 

## **EQUIPMENT**

160 or 200 mm diameter wheels.

Openings with sizes and features specially designed to accommodate each type of waste, making them easy to use.

Integrated sound-proofing system in the lid.

Integrated handles in the body and lid for easy handling.

Recess for electronic chips.

Can be equipped with a range of accessories providing real solutions to every requirement: pedal-operated lid opening, reflective strips, lock, side handle.



Sound-proofing



Lock



Easy to stack



Easy to clean



Brake



Shock absorber