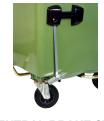

the pigments.

Ideal for different types of waste collection: paper and cardboard, glass, packaging, organic matter, etc. ...

Available in a wide range of colours..

DIN, AFNOR, OSCHNER or VENTRAL lifting systems.

Customisation of lid with thermal transfer graphic, area: 230 x 45 mm.

Customisation of body with silk screen or thermal transfer graphic, area:  $300 \times 400 \text{ mm}$ .

CE Marking with sound power level indicated in accordance with European Directive 2000/14/EC. 92,0 db.

Product Approval Certificate awarded by TÜV Product Service GmbH in accordance with European Standard EN 840:2012

UN certificate for the transportation of hazardous goods.

### **STANDARDS**











#### **ATTRIBUTES**







## **ACCESSORIES**







**PLASTIC APERTURE** 



**PAPER APERTURE** 



**CENTRAL BRAKE SYSTEM** 



**LIFTING SYSTEM** 



**RAIN COVER** 



**PEDAL** 



**AVAILABLE IN A WIDE RANGE OF COLOURS** 

## **EQUIPMENT**

160 or 200 mm diameter wheels.

Openings with sizes and features specially designed to accommodate each type of waste, making them easy to use.

Integrated sound-proofing system in the lid.

Integrated handles in the body and lid for easy handling.

Recess for electronic chips.

Can be equipped with a range of accessories providing real solutions to every requirement: pedal-operated lid opening, reflective strips, lock, side handle.



Sound-proofing



Lock



Easy to stack



Easy to clean



Brake



Shock absorber