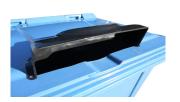

## **EQUIPMENT**

160 or 200 mm diameter wheels.

Openings with sizes and features specially designed to accommodate each type of waste, making them easy to use.

Integrated sound-proofing system in the lid.