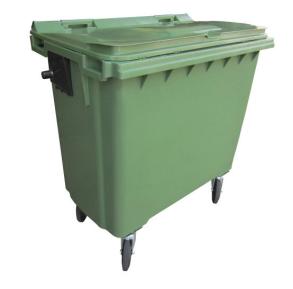

# **FEATURES**

The body and lid are injection moulded in solid coloured high-density polyethylene.

Manufactured using environmentally-friendly recyclable materials.

No heavy metals in the pigments.

Ideal for different types of waste collection: paper and cardboard, glass, packaging, organic matter, etc. ...

## **EQUIPMENT**

160 or 200 mm diameter wheels.

Openings with sizes and features specially designed to accommodate each type of waste, making them easy to use.

Integrated sound-proofing system in the lid.