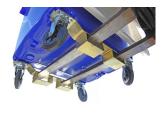

erent types of waste collection: paper and cardboard, glass, packaging, organic matter, etc. ...

Available in a wide range of colours..

DIN, AFNOR, OSCHNER or VENTRAL lifting systems.

Customisation of lid with thermal transfer graphic, area: 230 x 45 mm.

Customisation of body with silk screen or thermal transfer graphic, area:  $300 \times 400 \text{ mm}$ .

CE Marking with sound power level indicated in accordance with European Directive 2000/14/EC. 92,0 db.

Product Approval Certificate awarded by TÜV Product Service GmbH in accordance with European Standard EN 840:2012

UN certificate for the transportation of hazardous goods.

### **STANDARDS**











#### **ATTRIBUTES**







## **ACCESSORIES**







**PLASTIC APERTURE** 



**PAPER APERTURE** 



**CENTRAL BRAKE SYSTEM** 



**LIFTING SYSTEM** 



**RAIN COVER** 



**PEDAL** 



**AVAILABLE IN A WIDE RANGE OF COLOURS** 

## **EQUIPMENT**

160 or 200 mm diameter wheels.

Openings with sizes and features specially designed to accommodate each type of waste, making them easy to use.

Integrated sound-proofing system in the lid.

Integrated handles in the body and lid for easy handling.

Recess for electronic chips.

Can be equipped with a range of accessories providing real solutions to every requirement: pedal-operated lid opening, reflective strips, lock, side handle.



Sound-proofing



Lock



Easy to stack



Easy to clean



Brake



Shock absorber