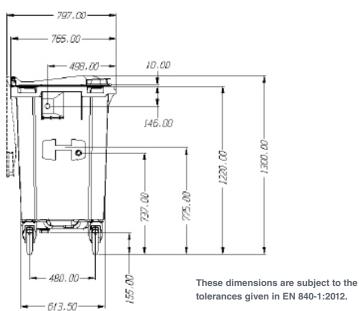

ity polyethylene.

Manufactured using environmentally-friendly recyclable materials.

No heavy metals in the pigments.

Ideal for different types of waste collection: paper and cardboard, glass, packaging, organic matter, etc. ...

Available in a wide range of colours..

DIN, AFNOR, OSCHNER or VENTRAL lifting systems.

Customisation of lid with thermal transfer graphic, area: 230 x 45 mm.

Customisation of body with silk screen or thermal transfer graphic, area:  $300 \times 400 \text{ mm}$ .

CE Marking with sound power level indicated in accordance with European Directive 2000/14/EC. 92,0 db.

Product Approval Certificate awarded by TÜV Product Service GmbH in accordance with European Standard EN 840:2012

UN certificate for the transportation of hazardous goods.

### **STANDARDS**











#### **ATTRIBUTES**







## **ACCESSORIES**







**PLASTIC APERTURE** 



**PAPER APERTURE** 



**CENTRAL BRAKE SYSTEM** 



**LIFTING SYSTEM** 



**RAIN COVER** 



**PEDAL** 



**AVAILABLE IN A WIDE RANGE OF COLOURS** 

## **EQUIPMENT**

160 or 200 mm diameter wheels.

Openings with sizes and features specially designed to accommodate each type of waste, making them easy to use.

Integrated sound-proofing system in the lid.

Integrated handles in the body and lid for easy handling.

Recess for electronic chips.

Can be equipped with a range of accessories providing real solutions to every requirement: pedal-operated lid opening, reflective strips, lock, side handle.



Sound-proofing



Lock



Easy to stack



Easy to clean



Brake



Shock absorber