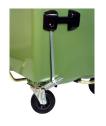

ckaging, organic matter, etc. . . .

Available in a wide range of colours..

DIN, AFNOR, OSCHNER or VENTRAL lifting systems.

Customisation of lid with thermal transfer graphic, area:  $230 \times 45$  mm.

Customisation of body with silk screen or thermal transfer graphic, area:  $300 \times 400$  mm.

CE Marking with sound power level indicated in accordance with European Directive 2000/14/EC. 90,9 db.

UN certificate for the transportation of hazardous goods.

Product Approval Certificate awarded by TÜV Product Service GmbH in accordance with European Standard EN 840 and specifications of RAL-GZ 951/1.

#### **STANDARDS**





These dimensions are subject to the tolerances given in EN 840-1:2012.





## **ATTRIBUTES**







# **ACCESSORIES**







PLASTIC APERTURE



PAPER APERTURE



**CENTRAL BRAKE SYSTEM** 



LIFTING SYSTEM



**HANDLE** 



PEDAL



AVAILABLE IN A WIDE RANGE OF COLOURS

## **EQUIPMENT**

200 mm diameter wheels.

Openings with sizes and features specially designed to accommodate each type of waste, making them easy to use.

Integrated sound-proofing system in the lid.

Integrated handles in the body and lid for easy handling.

Recess for electronic chips.

Can be equipped with a range of accessories providing real solutions to every requirement: pedal-operated lid opening, reflective strips, lock, side handle.



Sound-proofing



Lock



Easy to stack



Easy to clean



Brake



Shock absorber