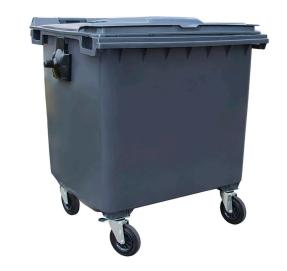

## **EQUIPMENT**

200 mm diameter wheels.

Openings with sizes and features specially designed to accommodate each type of waste, making them easy to use.

Integrated sound-proofing system in the lid.

Integrated handles in the body and lid for easy handling.