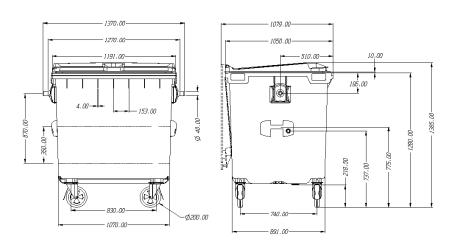

1100<sub>L</sub>

440<sub>Kg</sub> Nominal load

200 mm Wheels diameter

#### **STANDARDS**

These dimensions are subject to the tolerances given in EN 840-1:2012.