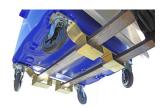

## **EQUIPMENT**

200 mm diameter wheels.

Openings with sizes and features specially designed to accommodate each type of waste, making them easy to use.

Integrated sound-proofing system in the lid.

Integrated handles in the body and lid for easy handling.

1100<sub>L</sub>

440<sub>Kg</sub> Nominal load

200 mm Wheels diameter