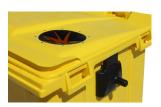

# **ACCESSORIES**

PLASTIC APERTURE

PAPER APERTURE

**CENTRAL BRAKE SYSTEM** 

LIFTING SYSTEM

**HANDLE** 

PEDAL

AVAILABLE IN A WIDE RANGE OF COLOURS

## **EQUIPMENT**

200 mm diameter wheels.

Openings with sizes and features specially designed to accommodate each type of waste, making them easy to use.

Integrated sound-proofing system in the lid.

Integrated handles in the body and lid for easy handling.