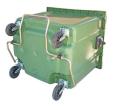

#### **FEATURES**

The body and lid are injection moulded in solid coloured high-density polyethylene.

Manufactured using environmentally-friendly recyclable materials.

No heavy metals in the pigments.

Ideal for different types of waste collection: paper and cardboard, glass, packaging, organic matter, etc. . . .

Available in a wide range of colours..

DIN, AFNOR, OSCHNER or VENTRAL lifting systems.

Customisation of lid with thermal transfer graphic, area:  $230 \times 45$  mm.

Customisation of body with silk screen or thermal transfer graphic, area:  $300 \times 400$  mm.