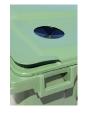

# **ACCESSORIES**

PLASTIC APERTURE

PAPER APERTURE

**CENTRAL BRAKE SYSTEM** 

LIFTING SYSTEM

**HANDLE** 

PEDAL

AVAILABLE IN A WIDE RANGE OF COLOURS

## **EQUIPMENT**

200 mm diameter wheels.

Openings with sizes and features specially designed to accommodate each type of waste, making them easy to use.

Integrated sound-proofing system in the lid.

Integrated handles in the body and lid for easy handling.