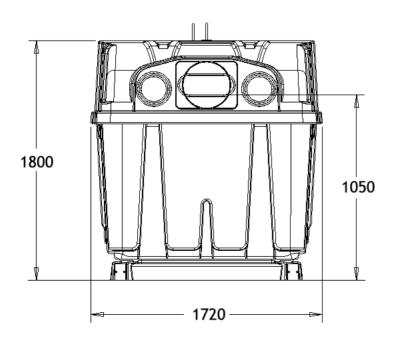

# ISR 32V Igloo

Crane-lift range

208<sub>Kg</sub>

3.200<sub>L</sub>

800<sub>Kg</sub>

1.050<sub>mm</sub> Height of opening

1720 x 1500 x 1800 mm Maximum Dimen-

250 ó 250 mm Diameter of openings