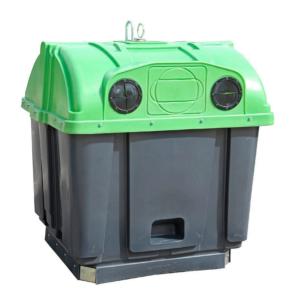

# ISR 32V Igloo

Crane-lift range

208<sub>Kg</sub>

3.200<sub>L</sub>

800<sub>Kg</sub>

1.050<sub>mm</sub> Height of opening

1720 x 1500 x 1800 mm Maximum Dimen-

250 ó 250 mm Diameter of openings

#### **FEATURES**

3,200-litre container for glass collection.

Especially designed for glass collection by crane lifting system.

Manufactured from solid-coloured high density linear polyethylene and stabilised against the combined effects of UV radiation and water, it is highly resistant to atmospheric conditions

# ISR 32V Igloo Crane-lift range