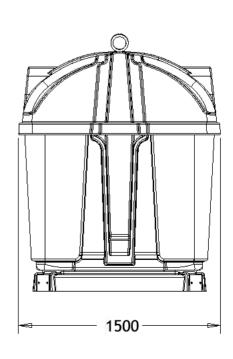

# ISR 32V Igloo

Crane-lift range

208<sub>Kg</sub>

3.200<sub>L</sub>

800<sub>Kg</sub>

1.050<sub>mm</sub> Height of opening

1720 x 1500 x 1800 mm Maximum Dimen-

250 ó 250 mm Diameter of openings