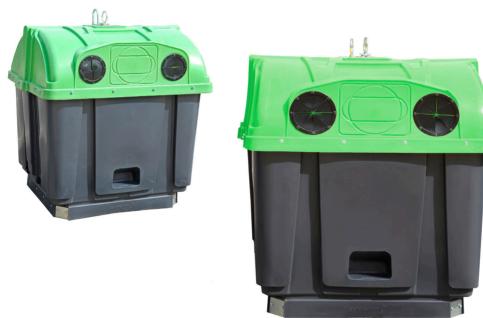

#### **FEATURES**

3,200-litre container for glass collection.

Especially designed for glass collection by crane lifting system.

Manufactured from solid-coloured high density linear polyethylene and stabilised against the combined effects of UV radiation and water, it is highly resistant to atmospheric conditions

Smooth surfaces.

Colour stability.

Total corrosion resistance.

With an exclusively-designed Contenur outline brace, making the assembly robust and hard-wearing.

Manufactured according to European standard EN 13071-1 General Requirements and EN 13071-2 Specific Requirements.

## **EQUIPMENT**

Double hook or Kinshofer crane lifting system.

Circular 200/250-mm openings located at a maximum height of 1.005 mm. from the ground to facilitate user access.

Discharge doors manufactured from rotationally-moulded high density polyethylene.