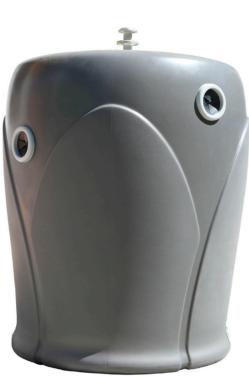

#### FEATURES

2.200 litre capacity container for glass collection.

Rotationally-moulded from solid-coloured high density polyethylene stabilised against the combined effects of UV radiation and water, this container is highly resistant to atmospheric conditions.

#### EQUIPMENT

Double hook or Kinshofer vertical lifting system.

Equipped with 2 standard apertures positioned 1463mm from ground level, and 2 openings, accessible at a reduced height of 1200mm, can also be added. Circular shape, with a diameter of 150mm and rubber insert.