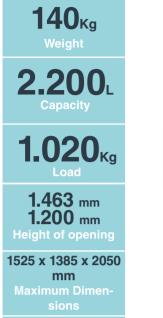

#### FEATURES

2.200 litre capacity container for glass collection.

Rotationally-moulded from solid-coloured high density polyethylene stabilised against the combined effects of UV radiation and water, this container is highly resistant to atmospheric conditions.

#### EQUIPMENT

Double hook or Kinshofer vertical lifting system.

Equipped with 2 standard apertures positioned 1463mm from ground level, and 2 openings, accessible at a reduced height of 1200mm, can also be added. Circular shape, with a diameter of 150mm and rubber insert.