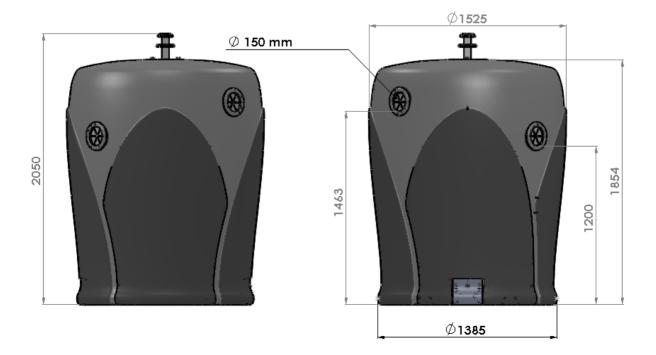

#### EQUIPMENT

Double hook or Kinshofer vertical lifting system.

Equipped with 2 standard apertures positioned 1463mm from ground level, and 2 openings, accessible at a reduced height of 1200mm, can also be added. Circular shape, with a diameter of 150mm and rubber insert.