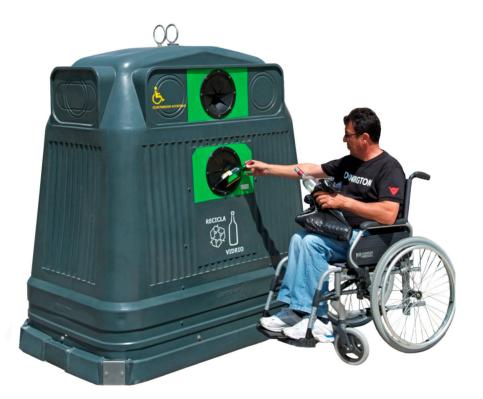

### Rectangular Igloo ISR 25 Universally Accessible Container

**Crane-lift range** 

Maximum Dimensions

205, 250 mm Diameter of opening

## Rectangular Igloo ISR 25 Universally Accessible Container

**Crane-lift range** 

#### EQUIPMENT

Diagrams and text indicating the type of waste.

Pictogram based on the PICOL system (Pictorial Communication Language).

Accessible openings at height of 1070 mm. from the ground. Standar openings at height of 1400 mm.

Discharge doors manufactured from rotationally moulded high density polyethylene.

The lifting system is corrosion resistant steel and is located on the upper part of the container.

nings

openings

Kinshofer