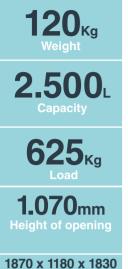

### Rectangular Igloo ISR 25 Universally Accessible Container

**Crane-lift range** 

Maximum Dimensions

205, 250 mm Diameter of opening

#### EQUIPMENT

Diagrams and text indicating the type of waste.

Pictogram based on the PICOL system (Pictorial Communication Language).

Accessible openings at height of 1070 mm. from the ground. Standar openings at height of 1400 mm.