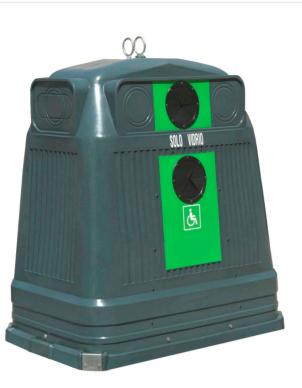

Designed to perfectly fit into the urban environment.

Smooth surfaces.

Colour stability.

Total corrosion resistance.

The containers are designed with clearly marked waste apertures and instructions on how to use them.

#### EQUIPMENT

Diagrams and text indicating the type of waste.

Pictogram based on the PICOL system (Pictorial Communication Language).

Accessible openings at height of 1070 mm. from the ground. Standar openings at height of 1400 mm.