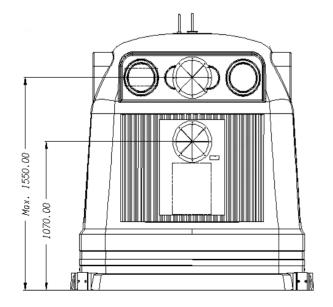

#### EQUIPMENT

Diagrams and text indicating the type of waste.

Pictogram based on the PICOL system (Pictorial Communication Language).

Accessible openings at height of 1070 mm. from the ground. Standar openings at height of 1400 mm.