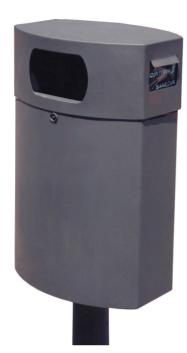

# Sanecan Sicilia

Sanecan range

Dispenser: 430 Container: 425 Width mm. Dispenser: 185 Container: 500

Height mm.

Dispenser: 320

Container: 315

Depth mm.

200 x 120 mm Opening mm.

# **Sanecan Sicilia** Sanecan range