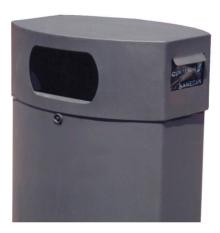

# Sanecan Sicilia

Sanecan range

Dispenser: 430 Container: 425 Width mm. Dispenser: 185 Container: 500

Height mm.

Dispenser: 320

Container: 315

Depth mm.

200 x 120 mm Opening mm.

### **FEATURES**

The disposal unit is manufactured from 2 mm thick steel plate (I.H.A. grade F-112).

The post mounting is manufactured from a 2mm thick DIN 2448 ST 37 seamless steel tube, which is hot dip galvanised to prevent rusting.

The gloves/bags are black to disguise the contents. They are recyclable, opaque and waterproof, and their ergonomic design makes them easy to use.

A 200 x 200 x 4 mm steel plate fixes the unit to the ground using heavy threaded anchor bolts.

Optional customisation of body: maximum area 350 x 350 mm.