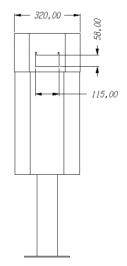

# Sanecan Sicilia

Sanecan range

Dispenser: 430 Container: 425 Width mm. Dispenser: 185 Container: 500

Height mm.

Dispenser: 320

Container: 315

Depth mm.

200 x 120 mm Opening mm.

Optional customisation of body: maximum area 350 x 350 mm.