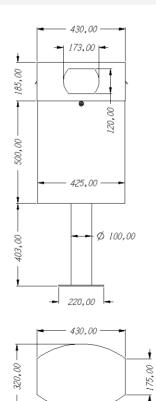

# Sanecan Sicilia

Sanecan range

Dispenser: 430 Container: 425 Width mm. Dispenser: 185 Container: 500

Height mm.

Dispenser: 320

Container: 315

Depth mm.

200 x 120 mm Opening mm.

### **FEATURES**

The disposal unit is manufactured from 2 mm thick steel plate (I.H.A. grade F-112).

The post mounting is manufactured from a 2mm thick DIN 2448 ST 37 seamless steel tube, which is hot dip galvanised to prevent rusting.

The gloves/bags are black to disguise the contents. They are recyclable, opaque and waterproof, and their ergonomic design makes them easy to use.

A 200 x 200 x 4 mm steel plate fixes the unit to the ground using heavy threaded anchor bolts.