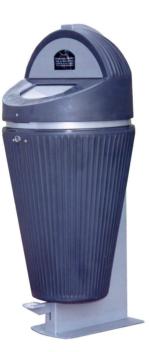

#### **FEATURES**

Body and lid manufactured from high-density polyethylene.

The container comprises of a cone-shaped basket made from 6 mm thick polyethylene, and a smaller basket inside, where the dog waste is deposited.

The semi-circular shaped lid has a bag feeder mechanism with a single dispenser that can contain up to 600 bags. This heavy-duty curved unit is designed to enable the lid to swivel open on a hinge, and locked using a standard key.

Designed with vertical grooves and a grained finish to prevent fly-posting.