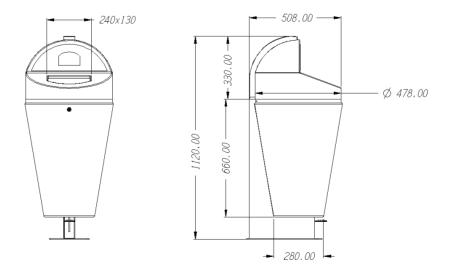

#### Dispenser: 478 Container: 478

Upper diameter mm.

Dispenser: 478 Container: 280 Lower diameter mm.

Dispenser: 330

Container: 660 Height mm.

Support: 1.120 Height mm.

Opening: 240 x 130 Dimensions mm.