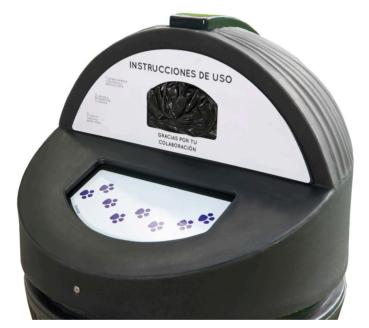

#### **FEATURES**

Body and lid manufactured from high-density polyethylene.

The container comprises of a cone-shaped basket made from 6 mm thick polyethylene, and a smaller basket inside, where the dog waste is deposited.

The semi-circular shaped lid has a bag feeder mechanism with a single dispenser that can contain up to 600 bags. This heavy-duty curved unit is designed to enable the lid to swivel open on a hinge, and locked using a standard key.

The gloves/bags are black to disguise the contents. They are recyclable, opaque and waterproof and their ergonomic design and size makes them easy to use.

The mounting system comprises of the support structure holding the unit, and the base plate which anchors it to the ground. The  $420 \times 120 \times 4$  mm flat base plate has four drill holes to take the adjustable threaded anchor bolts.

Designed with vertical grooves and a grained finish to prevent fly-posting.