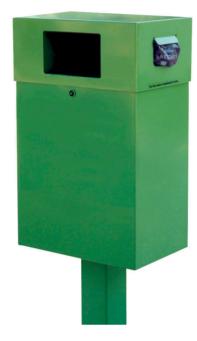

# **Sanecan Madrid**

Sanecan range





### **FEATURES**

The disposal unit is fabricated from 2 mm thick steel plate (I.H.A. grade F-112).

The post mounting is manufactured from a 2mm thick DIN 2448 ST 37 seamless steel tube, which is hot dip galvanised to prevent rusting.

The gloves/bags are black to disguise the contents. They are recyclable, opaque and waterproof, and their ergonomic design makes them easy to use.

A 200 x 200 x 4 mm steel plate fixes the unit to the ground using heavy threaded anchor bolts.

Optional customisation of body: maximum area 350 x 350 mm.

#### **STANDARDS**







# **Sanecan Madrid** Sanecan RANGE

## **ATTRIBUTES**







**FUNCTIONALITY** 



# EQUIPMENT

The latest advances in vandal-resistant technology make the entire structure really robust.







Easy to clean

Canine waste

Personi