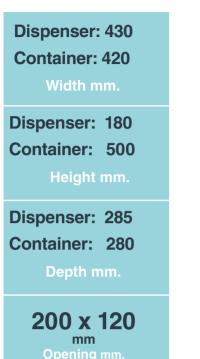

The gloves/bags are black to disguise the contents. They are recyclable, opaque and waterproof, and their ergonomic design makes them easy to use.

A 200 x 200 x 4 mm steel plate fixes the unit to the ground using heavy threaded anchor bolts.