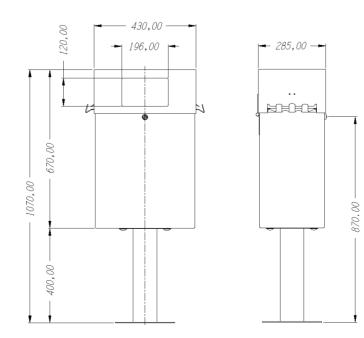

### **FEATURES**

The disposal unit is fabricated from 2 mm thick steel plate (I.H.A. grade F-112).

The post mounting is manufactured from a 2mm thick DIN 2448 ST 37 seamless steel tube, which is hot dip galvanised to prevent rusting.

The gloves/bags are black to disguise the contents. They are recyclable, opaque and waterproof, and their ergonomic design makes them easy to use.

A 200 x 200 x 4 mm steel plate fixes the unit to the ground using heavy threaded anchor bolts.