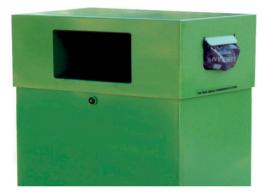

# **Sanecan Madrid**

Sanecan range

### **FEATURES**

The disposal unit is fabricated from 2 mm thick steel plate (I.H.A. grade F-112).

The post mounting is manufactured from a 2mm thick DIN 2448 ST 37 seamless steel tube, which is hot dip galvanised to prevent rusting.

The gloves/bags are black to disguise the contents. They are recyclable, opaque and waterproof, and their ergonomic design makes them easy to use.

A 200 x 200 x 4 mm steel plate fixes the unit to the ground using heavy threaded anchor bolts.

Optional customisation of body: maximum area 350 x 350 mm.