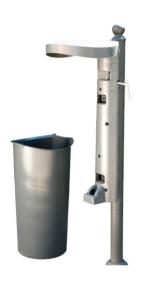

## **EQUIPMENT**

The filling area is covered by a lid attached to the fixing bracket, providing almost 360 degrees of access for depositing litter.

The 50 litre high-density polyethylene basket is fitted with a locking system, employing a standard triangular key, preventing access other than by collection and maintenance

The body incorporates a cigarette stubber; an ashtray can be supplied on request.

The vandal-resistant fixing post is made from I.H.A F- 112 steel tube and electro-plated to prevent rusting.

The mounting system, produced in engineered plastic, provides a robust frame that stays fixed inside the bin and facilitates easy installation to lampposts, posts and fences.