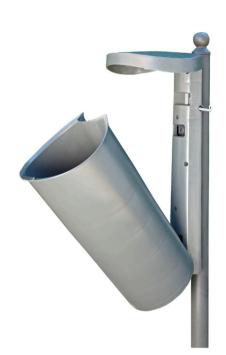

## **EQUIPMENT**

The filling area is covered by a lid attached to the fixing bracket, providing almost 360 degrees of access for depositing litter.

The 50 litre high-density polyethylene basket is fitted with a locking system, employing a standard triangular key, preventing access other than by collection and maintenance

The body incorporates a cigarette stubber; an ashtray can be supplied on request.

The vandal-resistant fixing post is made from I.H.A F- 112 steel tube and electro-plated to prevent rusting.

The mounting system, produced in engineered plastic, provides a robust frame that stays fixed inside the bin and facilitates easy installation to lampposts, posts and fences.