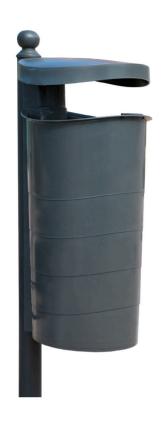

# Milenium 50 Litter bins Milenium range

8,5 Kg Weight with support

> 50<sub>L</sub> Capacity

858 mm Height

375 mm Maximum width

# Milenium 50 Litter bins Milenium range