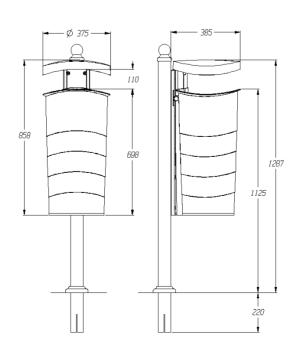

# Milenium 50 Litter bins Milenium range

8,5 Kg Weight with support

> 50<sub>L</sub> Capacity

858 mm Height

375 mm Maximum width

## **EQUIPMENT**

The filling area is covered by a lid attached to the fixing bracket, providing almost 360 degrees of access for depositing litter.

The 50 litre high-density polyethylene basket is fitted with a locking system, employing a standard triangular key, preventing access other than by collection and maintenance

The body incorporates a cigarette stubber; an ashtray can be supplied on request.

The vandal-resistant fixing post is made from I.H.A F- 112 steel tube and electro-plated to prevent rusting.

The mounting system, produced in engineered plastic, provides a robust frame that stays fixed inside the bin and facilitates easy installation to lampposts, posts and fences.