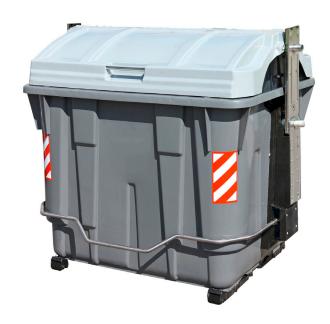

135<sub>Kg</sub>

**2.400**L Capacity

960<sub>Kg</sub> Nominal load

1280<sub>mm</sub> Loading height

# **FEATURES**

The body and lid are injection moulded in solid coloured high-density polyethylene.

Manufactured using environmentally-friendly recyclable materials.

No heavy metals in the pigments.

Ideal for different types of waste collection: paper & cardboard, galss, plastics & packaging...

## **EQUIPMENT**

Openings with sizes and features specially designed to accomodate each type of waste.

Recess for electronic chips.

Can be equipped with a range of accessories providing real solutions to every requirement: Pedal-operated lid opening, seal, reflective strips, electronic chip.