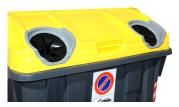

Openings with sizes and features specially designed to accomodate each type of waste.

Customisation of body and lid by thermal transfer or silk scrren graphic. Maximun area on the body: 400 mm x 385 mm. On the lid:  $280 \times 220$  mm.

## **EQUIPMENT**

Openings with sizes and features specially designed to accomodate each type of waste.

Recess for electronic chips.

Can be equipped with a range of accessories providing real solutions to every requirement: Pedal-operated lid opening, seal, reflective strips, electronic chip.