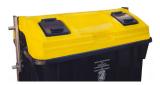

Openings with sizes and features specially designed to accomodate each type of waste.

Customisation of body and lid by thermal transfer or silk scrren graphic. Maximun area on the body: 400 mm x 385 mm. On the lid:  $280 \times 220$  mm.

## **EQUIPMENT**

Openings with sizes and features specially designed to accomodate each type of waste.

Recess for electronic chips.

Can be equipped with a range of accessories providing real solutions to every requirement: Pedal-operated lid opening, seal, reflective strips, electronic chip.