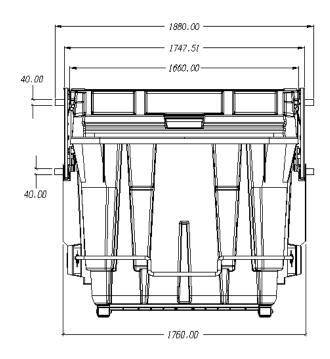

135<sub>Kg</sub>

**2.400**L Capacity

960<sub>Kg</sub> Nominal load

1280<sub>mm</sub> Loading height