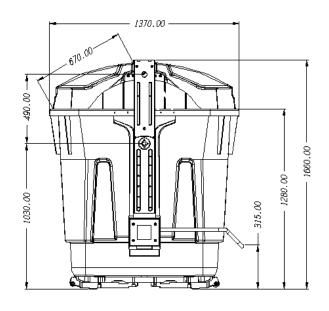

135<sub>Kg</sub>

**2.400**L Capacity

960<sub>Kg</sub> Nominal load

1280<sub>mm</sub> Loading height