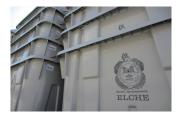

# **FEATURES**

The body and lid are injection moulded in solid coloured high-density polyethylene.

Manufactured using environmentally-friendly recyclable materials.

No heavy metals in the pigments.

Ideal for different types of waste collection: paper & cardboard, galss, plastics & packaging...

Openings with sizes and features specially designed to accomodate each type of waste.

Customisation of body and lid by thermal transfer or silk scrren graphic. Maximun area on the body: 400 mm x 385 mm. On the lid:  $280 \times 220$  mm.

Product Approval Certificate awarded by TÜV Product Service GmbH in accordance with European Regulation EN 12574

CE marking with sound power level shown in accordance with European Directive 2000/14/EC. 75, 6 db.