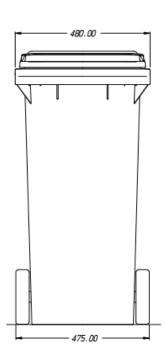

90<sub>L</sub> Capacity

36<sub>Kg</sub>

200<sub>mm</sub> Wheels diameter

## **EQUIPMENT**

200 mm diameter wheels.

Openings with sizes and features specially designed to accommodate each type of waste, making them easy to use.

Integrated sound-proofing system in the lid.

Recess for electronic chips.