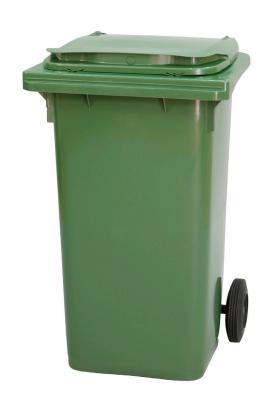

## **FEATURES**

The body and lid are injection moulded in solid coloured high-density polyethylene.

Manufactured using environmentally-friendly recyclable materials.

No heavy metals in the pigments.

Ideal for different types of waste collection: paper and cardboard, glass, packaging, organic matter, etc. ...

## **EQUIPMENT**

200 mm diameter wheels.

Openings with sizes and features specially designed to accommodate each type of waste, making them easy to use.

Integrated sound-proofing system in the lid.

Recess for electronic chips.

Can be equipped with a range of accessories providing real solutions to every requirement: pedal-operated lid opening, reflective strips, lock, side handle.

Electronic Chip

Chip Sound-proofing

-proofing Easy to stack