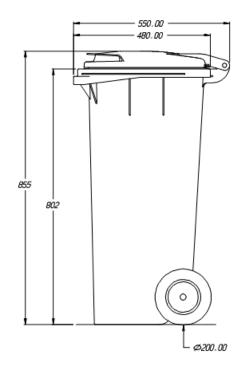

90<sub>L</sub> Capacity

36<sub>Kg</sub>

200<sub>mm</sub> Wheels diameter

## **EQUIPMENT**

200 mm diameter wheels.

Openings with sizes and features specially designed to accommodate each type of waste, making them easy to use.

Integrated sound-proofing system in the lid.

Recess for electronic chips.