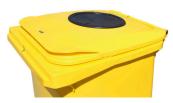

## **ACCESSORIES**

**PLASTIC APERTURE** 

**PAPER APERTURE** 

SIDE HANDLE

**CUSTOMISATION** 

CUSTOMISATION

**PEDAL** 

AVAILABLE IN A WIDE RANGE OF COLOURS

## **EQUIPMENT**

200 mm diameter wheels.

Openings with sizes and features specially designed to accommodate each type of waste, making them easy to use.

Integrated sound-proofing system in the lid.

Recess for electronic chips.