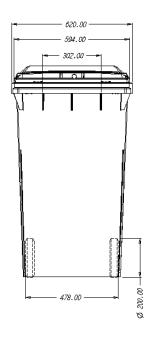

#### **STANDARDS**

These dimensions are subject to the tolerances given in EN 840-1:2012.

340<sub>L</sub>

136<sub>Kg</sub> Nominal load

200 / 300mm Wheels diameter