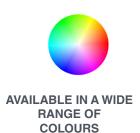

Available in a wide range of colours..

DIN or AFNOR standard lifting systems.

Customisation of lid with thermal transfer graphic, area: 230 x 45 mm.  $\,$ 

Customisation of lid with an embossed logo, area:340  $\times$  220 mm.