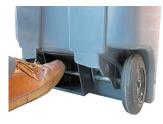

## **ACCESSORIES**

**PLASTIC APERTURE** 

**PAPER APERTURE** 

**HANDLE** 

**CUSTOMISATION** 

CUSTOMISATION

PEDAL OPERATED LID OPENING

## **EQUIPMENT**

200 / 300 mm diameter wheels.

Openings with sizes and features specially designed to accommodate each type of waste, making them easy to use.

Integrated sound-proofing system in the lid.

Recess for electronic chips.

Can be equipped with a range of accessories providing real solutions to every requirement: pedal-operated lid opening, reflective strips, lock, side handle.

Electronic Chip

hip Sound-