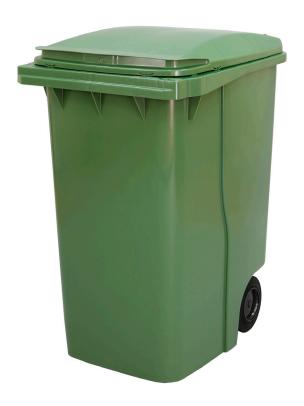

# **FEATURES**

The body and lid are injection moulded in solid coloured high-density polyethylene.

Manufactured using environmentally-friendly recyclable materials.

No heavy metals in the pigments.

Ideal for different types of waste collection: paper and cardboard, glass, packaging, organic matter, etc. ...

## **EQUIPMENT**

200 / 300 mm diameter wheels.

Openings with sizes and features specially designed to accommodate each type of waste, making them easy to use.

Integrated sound-proofing system in the lid.

Recess for electronic chips.

Can be equipped with a range of accessories providing real solutions to every requirement: pedal-operated lid opening, reflective strips, lock, side handle.

Electronic Chip

hip Sound-