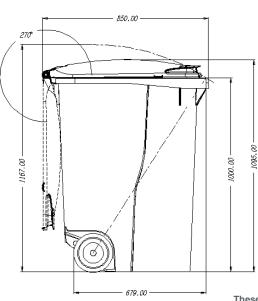

#### **STANDARDS**

These dimensions are subject to the tolerances given in EN 840-1:2012.

340<sub>L</sub>

136<sub>Kg</sub> Nominal load

200 / 300mm Wheels diameter