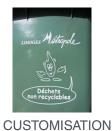

Available in a wide range of colours..

DIN lifting system.

Customisation of lid with thermal transfer graphic, area:  $230 \times 45$  mm.

Customisation of lid with an embossed logo, area:55  $\times$  332 mm.

Customisation of body with silk screen or thermal transfer graphic, area: 260 x 220 mm.

CE Marking with sound power level indicated in accordance with European Directive 2000/14/EC. 85,1 db.

Product Approval Certificate awarded by TÜV Product Service GmbH in accordance with European Standard EN 840 and specifications of RAL-GZ 951/1 2013

Can be equipped with a range of accessories providing real solutions to every requirement: pedal-operated lid opening, reflective strips, lock, side handle.

Electronic Chip

Sound-proofing

Lock

Customisation