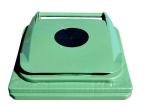

cyclable materials.

No heavy metals in the pigments.

Ideal for different types of waste collection: paper and cardboard, glass, packaging, organic matter, etc. ...

Available in a wide range of colours..

DIN lifting system.

Customisation of lid with thermal transfer graphic, area:  $230 \times 45$  mm.

Customisation of lid with an embossed logo, area:55  $\times$  332 mm.

Customisation of body with silk screen or thermal transfer graphic, area: 260 x 220 mm.

CE Marking with sound power level indicated in accordance with European Directive 2000/14/EC. 85,1 db.

Product Approval Certificate awarded by TÜV Product Service GmbH in accordance with European Standard EN 840 and specifications of RAL-GZ 951/1 2013

## **STANDARDS**











#### **ATTRIBUTES**







### **ACCESSORIES**



**GLASS APERTURE** 



PLASTIC APERTURE



PAPER APERTURE







# **EQUIPMENT**

200 mm diameter wheels.

Openings with sizes and features specially designed to accommodate each type of waste, making them easy to use.

Integrated sound-proofing system in the lid.

Recess for electronic chips.

Can be equipped with a range of accessories providing real solutions to every requirement: pedal-operated lid opening, reflective strips, lock, side handle.



Electronic Chip



Sound-proofing





Lock

Customisation



Reflective strips