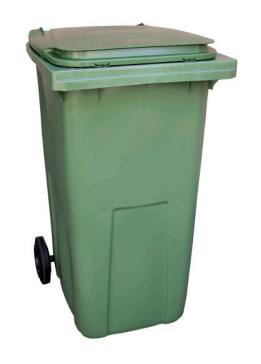

240L Capacity

96<sub>Kg</sub> Nominal load

200 / 250mm Wheels diameter



#### **FEATURES**

The body and lid are injection moulded in solid coloured high-density polyethylene.

Manufactured using environmentally-friendly recyclable materials.

No heavy metals in the pigments.

Ideal for different types of waste collection: paper and cardboard, glass, packaging, organic matter, etc. ...

Available in a wide range of colours..

DIN lifting system.

Customisation of lid with thermal transfer graphic, area:  $230 \times 45$  mm.

Customisation of lid with an embossed logo, area:55  $\times$  332 mm.

Customisation of body with silk screen or thermal transfer graphic, area: 260 x 220 mm.

CE Marking with sound power level indicated in accordance with European Directive 2000/14/EC. 85,1 db.

Product Approval Certificate awarded by TÜV Product Service GmbH in accord