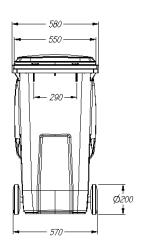

thylene.

Manufactured using environmentally-friendly recyclable materials.

No heavy metals in the pigments.

Ideal for different types of waste collection: paper and cardboard, glass, packaging, organic matter, etc. ...

Available in a wide range of colours..

DIN lifting system.

Customisation of lid with thermal transfer graphic, area:  $230 \times 45$  mm.

Customisation of lid with an embossed logo, area:55  $\times$  332 mm.

Customisation of body with silk screen or thermal transfer graphic, area: 260 x 220 mm.

CE Marking with sound power level indicated in accordance with European Directive 2000/14/EC. 85,1 db.

Product Approval Certificate awarded by TÜV Product Service GmbH in accordance with European Standard EN 840 and specifications of RAL-GZ 951/1 2013

## **STANDARDS**











#### **ATTRIBUTES**







### **ACCESSORIES**



**GLASS APERTURE** 



PLASTIC APERTURE



PAPER APERTURE







# **EQUIPMENT**

200 mm diameter wheels.

Openings with sizes and features specially designed to accommodate each type of waste, making them easy to use.

Integrated sound-proofing system in the lid.

Recess for electronic chips.

Can be equipped with a range of accessories providing real solutions to every requirement: pedal-operated lid opening, reflective strips, lock, side handle.



Electronic Chip



Sound-proofing





Lock

Customisation



Reflective strips