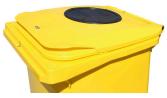

heavy metals in the pigments.

Ideal for different types of waste collection: paper and cardboard, glass, packaging, organic matter, etc. ...

Available in a wide range of colours..

DIN lifting system.

Customisation of lid with thermal transfer graphic, area:  $230 \times 45$  mm.

Customisation of lid with an embossed logo, area:55  $\times$  332 mm.

Customisation of body with silk screen or thermal transfer graphic, area: 260 x 220 mm.

CE Marking with sound power level indicated in accordance with European Directive 2000/14/EC. 85,1 db.

Product Approval Certificate awarded by TÜV Product Service GmbH in accordance with European Standard EN 840 and specifications of RAL-GZ 951/1 2013

## **STANDARDS**











#### **ATTRIBUTES**







### **ACCESSORIES**



**GLASS APERTURE** 



PLASTIC APERTURE



PAPER APERTURE







# **EQUIPMENT**

200 mm diameter wheels.

Openings with sizes and features specially designed to accommodate each type of waste, making them easy to use.

Integrated sound-proofing system in the lid.

Recess for electronic chips.

Can be equipped with a range of accessories providing real solutions to every requirement: pedal-operated lid opening, reflective strips, lock, side handle.



Electronic Chip



Sound-proofing





Lock

Customisation



Reflective strips