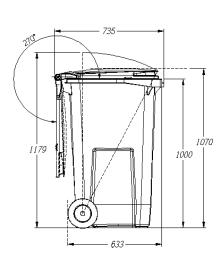

ylene.

Manufactured using environmentally-friendly recyclable materials.

No heavy metals in the pigments.

Ideal for different types of waste collection: paper and cardboard, glass, packaging, organic matter, etc. ...

Available in a wide range of colours..

DIN lifting system.

Customisation of lid with thermal transfer graphic, area:  $230 \times 45$  mm.

Customisation of lid with an embossed logo, area:55  $\times$  332 mm.

Customisation of body with silk screen or thermal transfer graphic, area: 260 x 220 mm.

CE Marking with sound power level indicated in accordance with European Directive 2000/14/EC. 85,1 db.

Product Approval Certificate awarded by TÜV Product Service GmbH in accordance with European Standard EN 840 and specifications of RAL-GZ 951/1 2013

## **STANDARDS**











#### **ATTRIBUTES**







### **ACCESSORIES**



**GLASS APERTURE** 



PLASTIC APERTURE



PAPER APERTURE







# **EQUIPMENT**

200 mm diameter wheels.

Openings with sizes and features specially designed to accommodate each type of waste, making them easy to use.

Integrated sound-proofing system in the lid.

Recess for electronic chips.

Can be equipped with a range of accessories providing real solutions to every requirement: pedal-operated lid opening, reflective strips, lock, side handle.



Electronic Chip



Sound-proofing





Lock

Customisation



Reflective strips