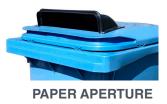

#### ACCESSORIES

PLASTIC APERTURE

**CUSTOMISATION** 

CUSTOMISATION

PEDAL

AVAILABLE IN A WIDE RANGE OF COLOURS

# EQUIPMENT

200 / 250 mm diameter wheels.

Openings with sizes and features specially designed to accommodate each type of waste, making them easy to use.

Integrated sound-proofing system in the lid.

Recess for electronic chips.