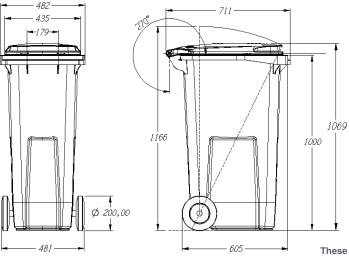

# CONTENUR

180L Capacity

200 / 250 mm Wheels diameter

#### **STANDARDS**

These dimensions are subject to the tolerances given in EN 840-1:2012.

J543381B / 11-2-15 / Rev 0.0