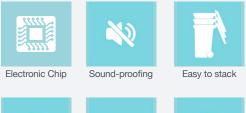

# EQUIPMENT

200 / 250 mm diameter wheels.

Openings with sizes and features specially designed to accommodate each type of waste, making them easy to use.

Integrated sound-proofing system in the lid.

Recess for electronic chips.