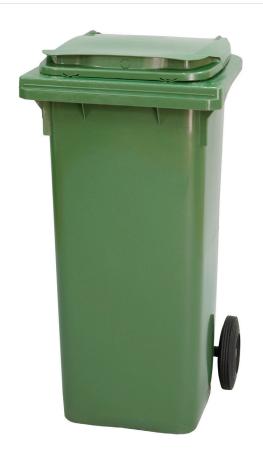

# CONTENUR

140<sub>L</sub> Capacity

56<sub>Kg</sub>

200 / 250mm Wheels diameter

## **FEATURES**

The body and lid are injection moulded in solid coloured high-density polyethylene.

Manufactured using environmentally-friendly recyclable materials.

No heavy metals in the pigments.

Ideal for different types of waste collection: paper and cardboard, glass, packaging, organic matter, etc. ...