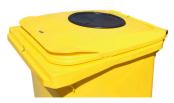

## **ACCESSORIES**

**PLASTIC APERTURE** 

**PAPER APERTURE** 

SIDE HANDLE

**CUSTOMISATION** 

**CUSTOMISATION** 

**PEDAL** 

AVAILABLE IN A WIDE RANGE OF COLOURS

## **EQUIPMENT**

200 mm diameter wheels.

Openings with sizes and features specially designed to accommodate each type of waste, making them easy to use.

Integrated sound-proofing system in the lid.

Recess for electronic chips.