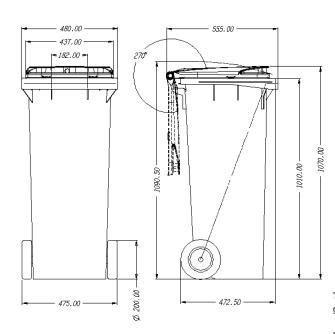

#### **STANDARDS**

These dimensions are subject to the tolerances given in EN 840-1:2012.

# CONTENUR

140<sub>L</sub> Capacity

56<sub>Kg</sub>

200 / 250mm Wheels diameter