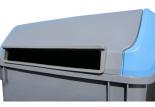

Customisation of body and lid by thermal transfer or silk scrren graphic. Maximun area on the body: 400 mm x 300 mm.

Reduce-height apertures at 1180 mm above the ground, with sizes and features specially ddesigned to accommodate each type of waste.

### EQUIPMENT

Reduced-height apertures at 1180 mm above the ground, with sizes and features specially designed to accommodate each type of waste.

Recess for electronic chips.

Can be equipped with a range of accessories providing real solutions to every requirement: lid-lifting pedal and lever, RFID chip, shock absorber, reflective strips, access control system, fill control system, temperarure control system, alignment system, designed with plenty of space for customization.