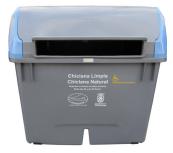

Customisation of body and lid by thermal transfer or silk scrren graphic. Maximun area on the body: 400 mm x 300 mm.

Reduce-height apertures at 1180 mm above the ground, with sizes and features specially ddesigned to accommodate each type of waste.

Lid opens as far as 80 degrees (1524 mm) for waste disposal.

polished surfaces wich prevent waste form sticking.

Product approval certificate awarded by TÜV Product Service GmbH in accordance with European regulation EN 12574

### EQUIPMENT

Reduced-height apertures at 1180 mm above the ground, with sizes and features specially designed to accommodate each type of waste.

Recess for electronic chips.

Can be equipped with a range of accessories providing real solutions to every requirement: lid-lifting pedal and lever, RFID chip, shock absorber, reflective strips, access control system, fill control system, temperarure control system, alignment system, designed with plenty of space for customization.