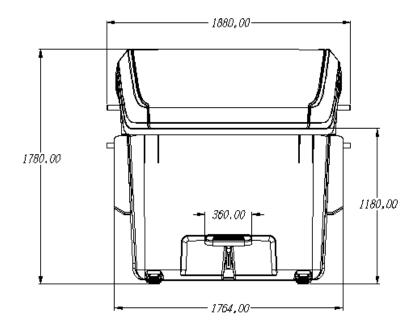

Customisation of body and lid by thermal transfer or silk scrren graphic. Maximun area on the body: 400 mm x 300 mm.

Reduce-height apertures at 1180 mm above the ground, with sizes and features specially ddesigned to accommodate each type of waste.

### EQUIPMENT

Reduced-height apertures at 1180 mm above the ground, with sizes and features specially designed to accommodate each type of waste.

Recess for electronic chips.

Can be equipped with a range of accessories providing real solutions to every requirement: lid-lifting pedal and lever, RFID chip, shock absorber, reflective strips, access control system, fill control system, temperarure control system, alignment system, designed with plenty of space for customization.