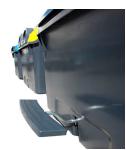

### ACCESSORIES

PLASTIC APERTURE

PAPER APERTURE

**REFLECTIVE STRIPS** 

**IDENTIFICATION STRIPS** 

**CUSTOMIZATION** 

PEDAL

AVAILABLE IN A WIDE RANGE OF COLOURS.

### EQUIPMENT

Reduced-height apertures at 1180 mm above the ground, with sizes and features specially designed to accommodate each type of waste.

Recess for electronic chips.

Can be equipped with a range of accessories providing real solutions to every requirement: lid-lifting pedal and lever, RFID chip, shock absorber, reflective strips, access control system, fill control system, temperarure control system, alignment system, designed with plenty of space for customization.