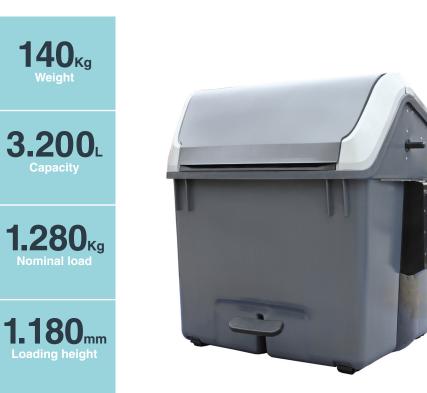

Customisation of body and lid by thermal transfer or silk scrren graphic. Maximun area on the body: 400 mm x 300 mm.

Reduce-height apertures at 1180 mm above the ground, with sizes and features specially ddesigned to accommodate each type of waste.

### EQUIPMENT

Reduced-height apertures at 1180 mm above the ground, with sizes and features specially designed to accommodate each type of waste.

Recess for electronic chips.

Can be equipped with a range of accessories providing real solutions to every requirement: lid-lifting pedal and lever, RFID chip, shock absorber, reflective strips, access control system, fill control system, temperarure control system, alignment system, designed with plenty of space for customization.