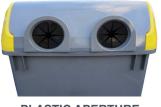

### ACCESSORIES

PLASTIC APERTURE

PAPER APERTURE

**REFLECTIVE STRIPS** 

**IDENTIFICATION STRIPS** 

**CUSTOMIZATION** 

PEDAL

AVAILABLE IN A WIDE RANGE OF COLOURS.

### EQUIPMENT

Reduced-height apertures at 1180 mm above the ground, with sizes and features specially designed to accommodate each type of waste.

Recess for electronic chips.

Can be equipped with a range of accessories providing real solutions to every requirement: lid-lifting pedal and lever, RFID chip, shock absorber, reflective strips, access control system, fill control system, temperarure control system, alignment system, designed with plenty of space for customization.